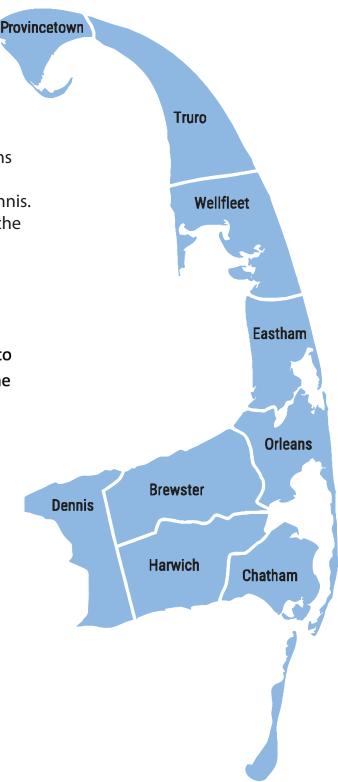

Seamen's Bank lending areas include the towns of Provincetown, Truro, Wellfleet, Eastham, Orleans, Brewster, Harwich, Chatham, and Dennis. The lending and assessment areas are one in the same with whole geographies considered.

Barnstable County MSA #12700

Seamen's Bank lending area is Provincetown to Dennis, MA. The assessment area contains the following census tracts:

| Provincetown  | #0101.00 |
|---------------|----------|
| Truro         | #0102.08 |
| Wellfleet     | #0102.06 |
| Eastham-      | #0103.04 |
|               | #0103.06 |
| Orleans-      | #0104.00 |
|               | #0105.00 |
| Brewster-     | #0108.00 |
|               | #0109.00 |
| Harwich-      | #0111.00 |
| West Harwich- | #0110.02 |
| Harwichport-  | #0112.00 |
| Dennis        | #0113.00 |
| West Dennis   | #0117.00 |
| Dennisport    | #0116.00 |
|               |          |